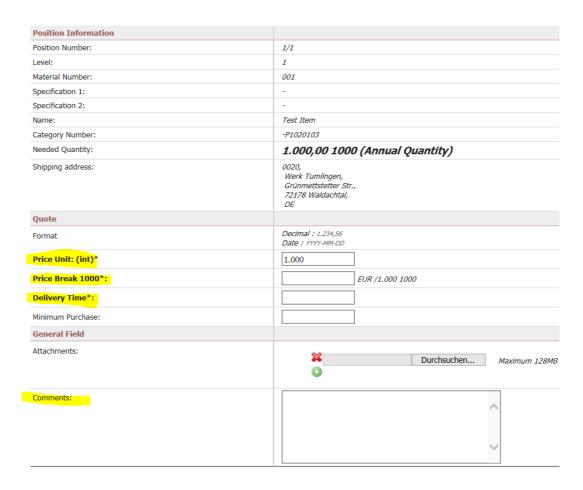

#### 3.1. Quote single positions

Continue on the tab "Quote" to enter the conditions for the requested positions.

Mandatory fields are marked with a star (\*).

Please indicate per position at least the price and the delivery time.

You have the option to add some more information in the comments field or upload a file attachment.

You can decline single positions if you don't want to make an offer for them.

|                    | DE                                                                                                                                     |  |  |
|--------------------|----------------------------------------------------------------------------------------------------------------------------------------|--|--|
| Quote              |                                                                                                                                        |  |  |
| Format             | Decimal: 1.234,56 Date: YYYY-MM-DD                                                                                                     |  |  |
| Price Unit: (int)* | 1.000                                                                                                                                  |  |  |
| Price Break 551*:  | EUR /1.000 Pack                                                                                                                        |  |  |
| Delivery Time*:    |                                                                                                                                        |  |  |
| Minimum Purchase:  |                                                                                                                                        |  |  |
| General Field      |                                                                                                                                        |  |  |
| Attachments:       | C:\Users\Roller-d\Desktr Durchsuchen Maximum 128MB                                                                                     |  |  |
| Comments:          |                                                                                                                                        |  |  |
|                    | ☐ If possible, prefill identical fields on the next position? ☐ If possible, prefill identical fields on all positions?  ☐ Save & Next |  |  |