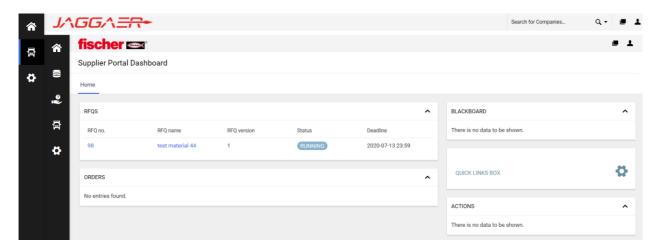

# 1. Start

You can log into the supplier portal with your personal login data by following this link: <a href="https://app11.jaggaer.com/portals/fw/">https://app11.jaggaer.com/portals/fw/</a>

On your dashboard you will get an overview about all tenders from fischer. With one glance you also see their status.

In the area RFQs you can choose a request and work on it.

In addition, you will receive a notification through mail. The contact person who you have assigned to the role "sourcing" will receive this mail.

#### 2. Check RFQ

The RFQ is divided in four different tabs.

The tabs are described in detail as follows. When you filled out all tabs you created your offer. The button "next step" guides you step by step through the process.

Hint: You can change the language for the request.

In the upper part of the screen, in the blue area, the general data of the RFQ is displayed such as the RFQ name, description, your contact and the deadline. This is visible throughout the whole quoting process.