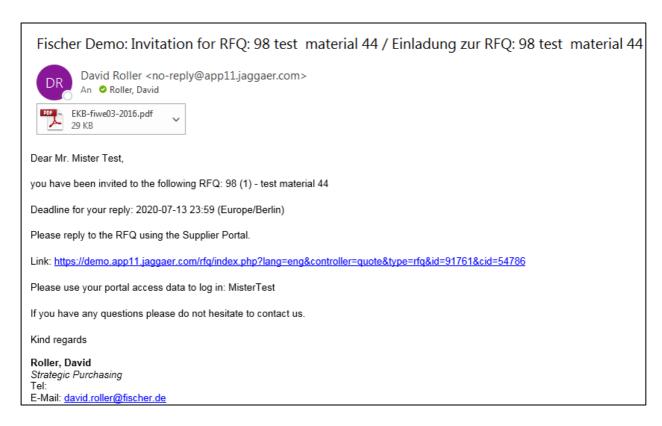

In the area RFQs you can choose a request and work on it.

In addition, you will receive a notification through mail. The contact person who you have assigned to the role "sourcing" will receive this mail.

If you click on the link, you will reach the request immediately after your login.