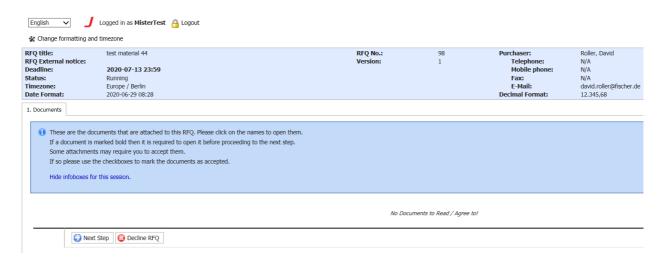

#### 2. Check RFQ

The RFQ is divided in four different tabs.

The tabs are described in detail as follows. When you filled out all tabs you created your offer. The button "next step" guides you step by step through the process.

Hint: You can change the language for the request.

In the upper part of the screen, in the blue area, the general data of the RFQ is displayed such as the RFQ name, description, your contact and the deadline. This is visible throughout the whole quoting process.

#### 2.1. Documents

In the tab documents you can find some general documents or links added by fischer which are relevant for the RFQ.