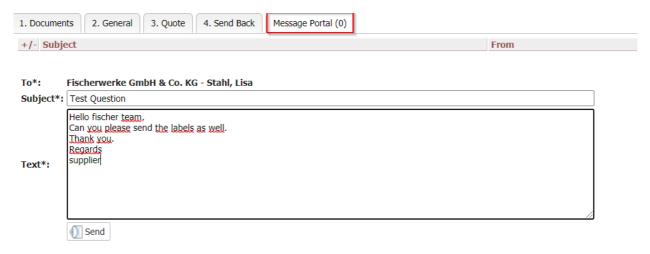

# 4. Message portal

In case of further inquiries, you can use the message portal to contact your fischer contact with reference to the RFQ. This way all communication and information concerning this RFQ will be in one place.