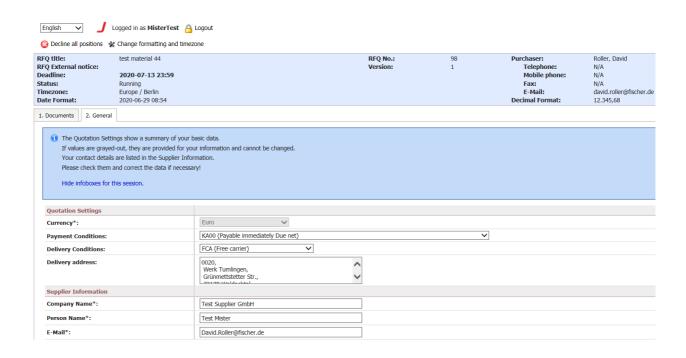

Hint: You can change the language for the request.

In the upper part of the screen, in the blue area, the general data of the RFQ is displayed such as the RFQ name, description, your contact and the deadline. This is visible throughout the whole quoting process.

# 2.2. General

In the tab "General" you can check the basic data such as delivery and payment conditions and contacts. If necessary correct the demanded information to the request.