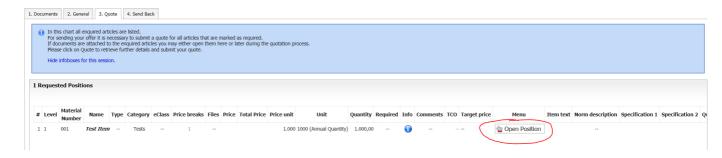

#### 2.3. Quote

In the tab "Quote" you can check the overview of all positions we are requesting. Details for each position can be viewed by clicking "Open Position"