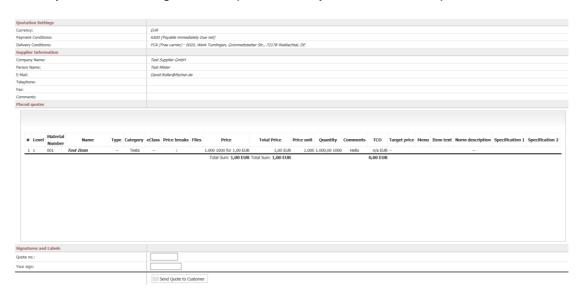

In the last step you can check your input, add a quote number and your sign as an internal identification.

| Signatures and Labels |                        |
|-----------------------|------------------------|
| Quote no.:            |                        |
| Your sign:            |                        |
|                       | Send Quote to Customer |