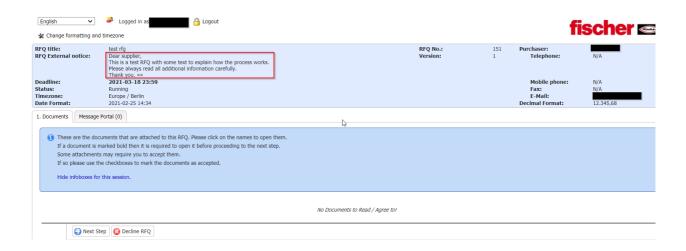

#### 2. Check RFQ

The RFQ is divided in four different tabs.

The tabs are described in detail as follows. When you filled out all tabs you created your offer. The button "next step" guides you step by step through the process.

Hint: You can change the language for the request.

In the upper part of the screen, in the blue area, the general data of the RFQ is displayed such as the RFQ name, description, your contact and the deadline. This is visible throughout the whole quoting process.

#### 2.1. Documents

In the tab documents you can find some general documents or links added by fischer which are relevant for the RFQ.